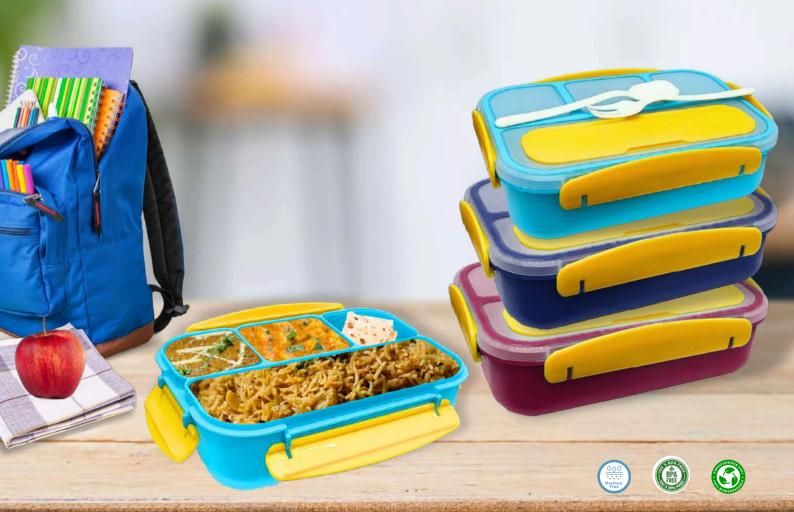

# FUSION LUNCH BOX

COMPLETELY AIRTIGHT WITH SPOON & FORK MULTIPLE STORAGE OPTIONS