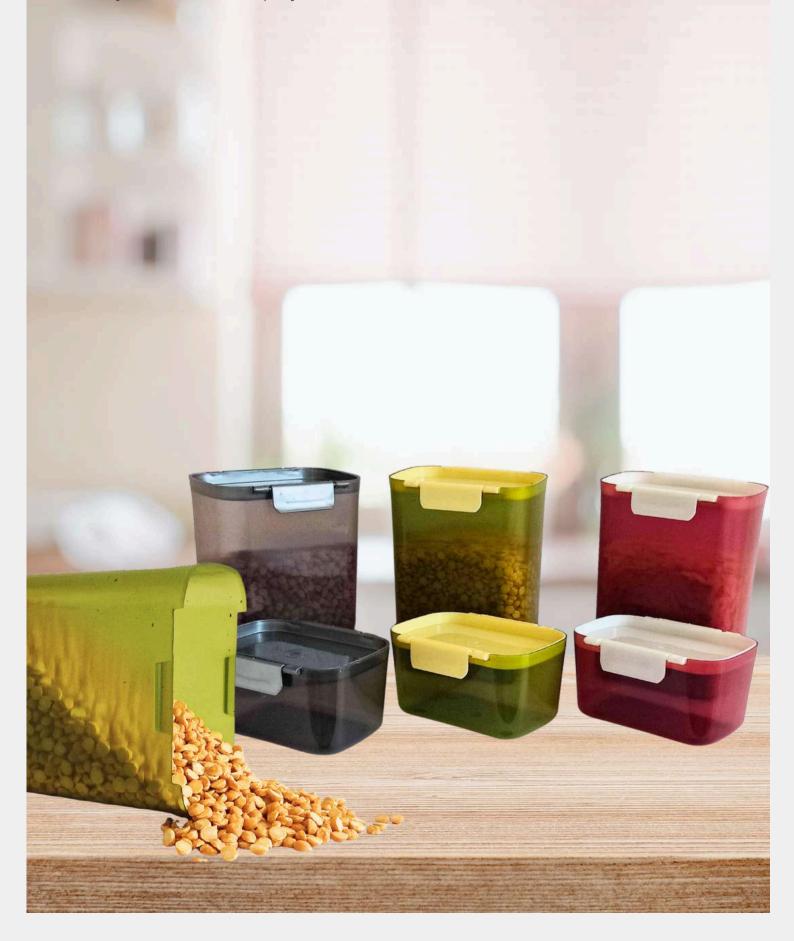

## BREEZECONTAINER

This is a dual lock container used for storing the small items and keeps them air tight, which are also available in various colou range through which you can maintain your kitchen stuff as per your own choice.

## BREEZE CONTAINER

This is a dual lock container used for storing the small items and keeps them air tight, which are also available in various colou range through which you can maintain your kitchen stuff as per your own choice.

#### **PRODUCT NAME**

Vaccume Container Big

Vaccume Container Small

### HEIGHT

6 inch

2.5 inch

#### WIDTH

4 inch

4 inch