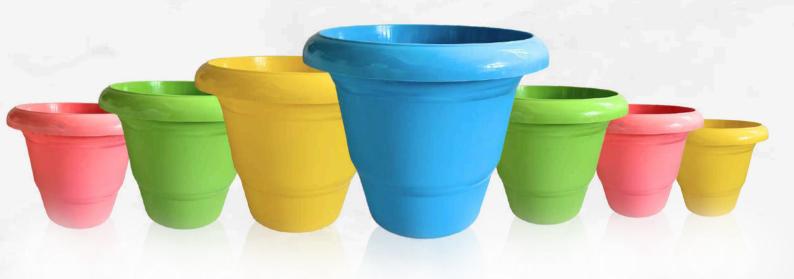

## GREEN VALLEY PLANTER

These Planters are used in planting some beautiful flowers and sapplings around our homes and gardens and this planters are unbreakable, it add an element of longetivity to the plants which gets destroyed due to broken planter.

#### PRODUCT NAME

**Round Planter No.6** 

**Round Planter No.8** 

Round Planter No.10

Round Planter No.12

Round Planter No.14

Round Planter No.16

Round Planter No. 18

### **HEIGHT**

4.5 inch

6.5 inch

8.25 inch

9.75 inch

11.5 inch

13.25 inch

15 inch

#### WIDTH

6 inch

8 inch

10 inch

12 inch

14 inch

16 inch

18 inch