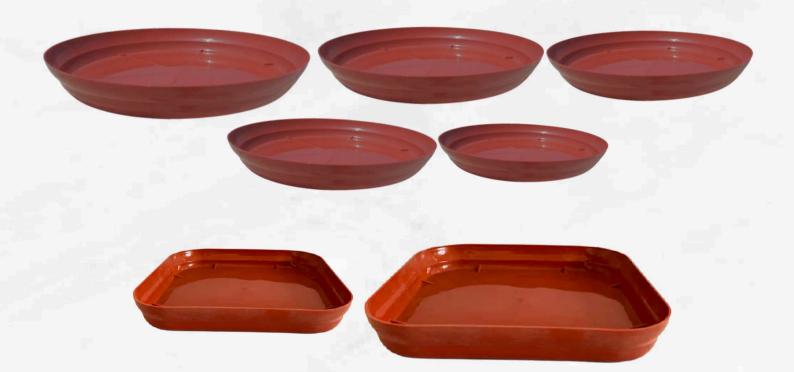

## GREEN VALLEY PLANTER PLATE

| PRODUCT NAME               | OUTER WIDTH | INNER WIDTH |
|----------------------------|-------------|-------------|
| Round Planter Plate No.10  | 7.5 inch    | 6.5 inch    |
| Round Planter Plate No.12  | 9 inch      | 7.5 inch    |
| Round Planter Plate No.14  | 10 inch     | 8.5 inch    |
| Round Planter Plate No.16  | 12.5 inch   | 10.5 inch   |
| Round Planter Plate No.18  | 13.5 inch   | 11.5 inch   |
| Square Planter Plate No.10 | 8 inch      | 7 inch      |
| Square Planter Plate No.12 | 9.5 inch    | 8.5 inch    |