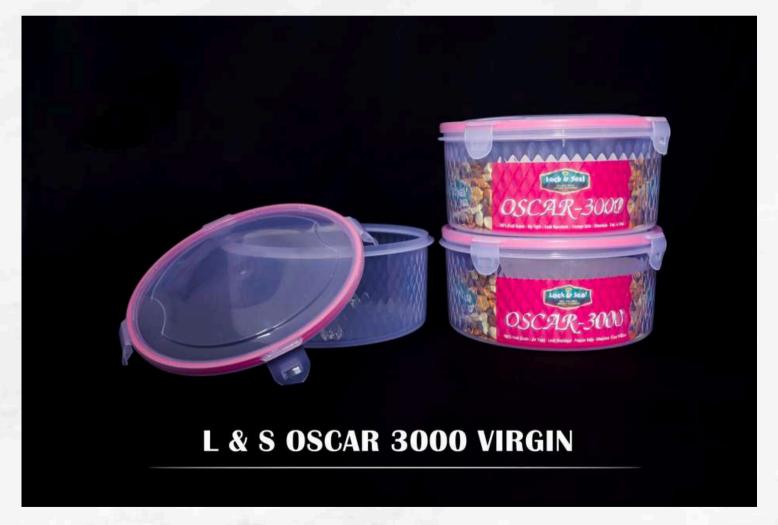

#### OSCAR SET

#### **EXCLUSIVE BOX PAKING**

Oscar Storage Container Size 250, 500, 1000

Available in 250 ml, 500 ml, 1000 ml, 2000 ml, 3000 ml

#### OSCAR CONTAINER

Available in 250 ml, 500 ml, 1000 ml, 2000 ml, 3000 ml