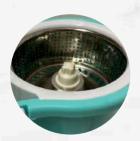

## MR. CLEANER MOP

Mr. Cleaner Mop Bucket is a cleaning product which can clear out dirt from small areas as it is 360 degree rotatable available in steel and plastic spin and make the cleanliness work smooth and comfortable.

STEEL SPINING

RETRACTING HANDLE

EXTRA MAGIC MOP

**PRODUCT NAME** 

Mr. Cleaner Mop

HEIGHT

11 inch

WIDTH