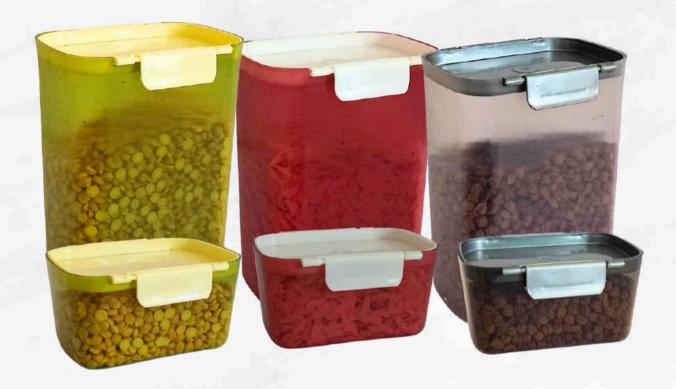

## BREEZECONTAINER

This is a dual lock container used for storing the small items and keeps them air tight, which are also available in various colou range through which you can maintain your kitchen stuff as per your own choice.

## BREEZE CONTAINER

This is a dual lock container used for storing the small items and keeps them air tight, which are also available in various colou range through which you can maintain your kitchen stuff as per your own choice.

#### **PRODUCT NAME**

Vaccume Container Big

Vaccume Container Small

### HEIGHT

6 inch

2.5 inch

#### WIDTH

4 inch

4 inch