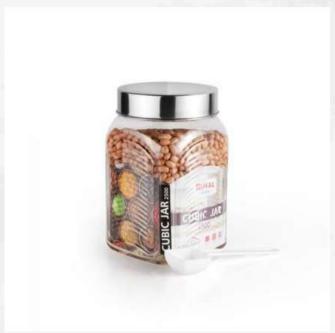

#### CUBIC JAR

**Available in** 200 ml, 350 ml, 500 ml, 750 ml, 1100 ml, 1500 ml, 1800 ml, 2500 ml, 4000 ml, 5000 ml, 6000 ml