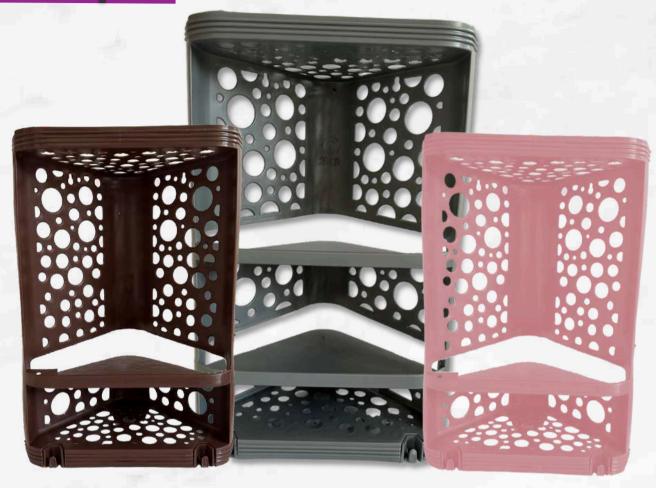

## **BUBBLE CORNER**

A bathroom rack is a shelf for storage of essentials used in day to day life while using the bathroom. It is useful in keeping shampoo, conditioner, soap, etc.

## BUBBLE CORNER

A bathroom rack is a shelf for storage of essentials used in day to day life while using the bathroom. It is useful in keeping shampoo, conditioner, soap, etc.

## MEDIUM BIG

#### **PRODUCT NAME**

**Bubble Corner (MEDIUM)** 

**Bubble Corner (BIG)** 

## HEIGHT

12 inch

15 inch

### **WIDTH**

6 inch

9 inch