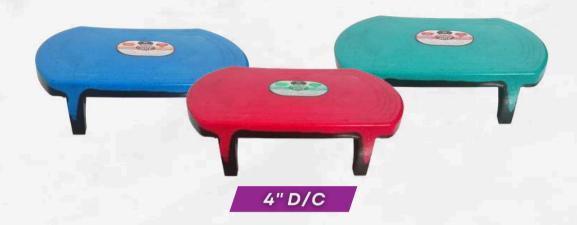

### PRODUCT NAME

4" D/C

Ovel D/C

Round D/C

Silk D/C

## HEIGHT

4 inch

4.5 inch

5 inch

6 inch