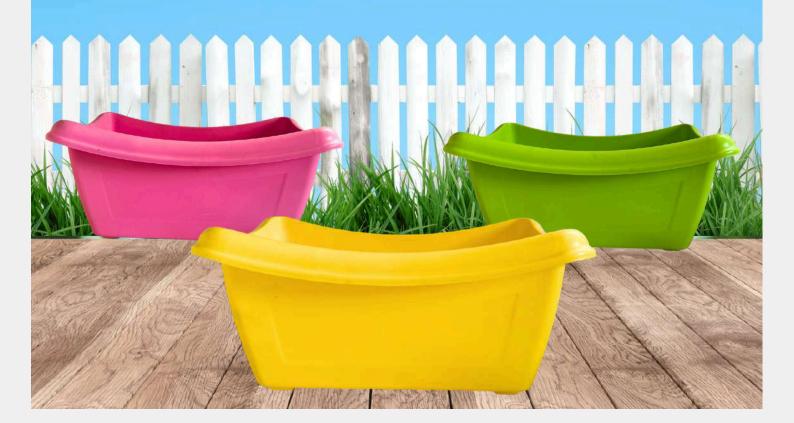

## GREEN VALLEY SQUARE PLANTER

These Planters are used in planting some beautiful flowers and sapplings around

## GREEN VALLEY SQUARE PLANTER

These Planters are used in planting some beautiful flowers and sapplings around our homes and gardens and this planters are unbreakable, it add an element of longetivity to the plants which gets destroyed due to broken planter.

#### **PRODUCT NAME**

Square Planter No.6

Square Planter No.8

**Square Planter No.10** 

Square Planter No.12

#### **HEIGHT**

4.75 inch

6.75 inch

8.5 inch

9.5 inch

#### **WIDTH**

6 inch

8 inch

10 inch

12 inch