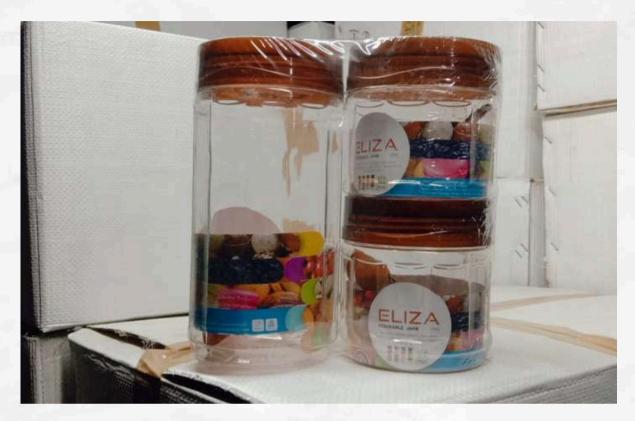

#### ELIZA JAR

**Available in** 200 ml, 300 ml, 500 ml, 600 ml, 750 ml, 1000 ml, 1250 ml, 1500 ml, 2500 ml.