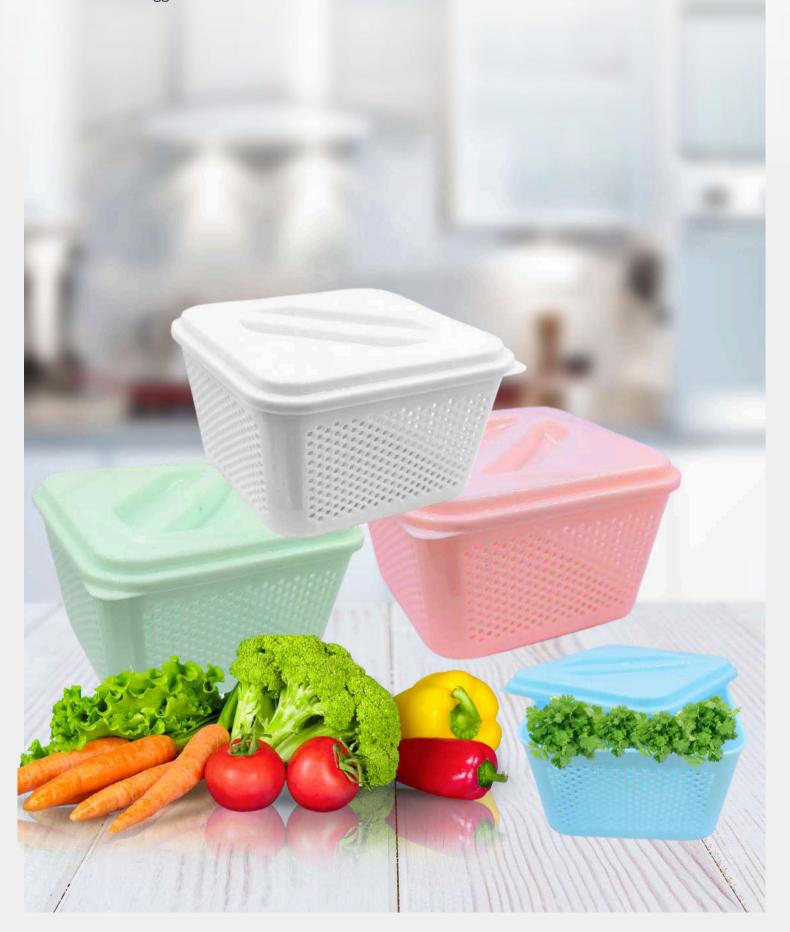

It is a multipurpose basket used for storage in daily household needs mainly in kitchen for keeping vegetables and fruits bacteria free, so the fruits and veggies remains fresh

## SPARK BASKET (WITH LID)

It is a multipurpose basket used for storage in daily household needs mainly in kitchen for keeping vegetables and fruits bacteria free, so the fruits and veggies remains fresh

#### **PRODUCT NAME**

Spark Small

Spark Medium

Spark Big

## HEIGHT

3.25 inch

4.25 inch

5.25 inch

#### **WIDTH**

7.5 inch

9.5 inch

11.5 inch