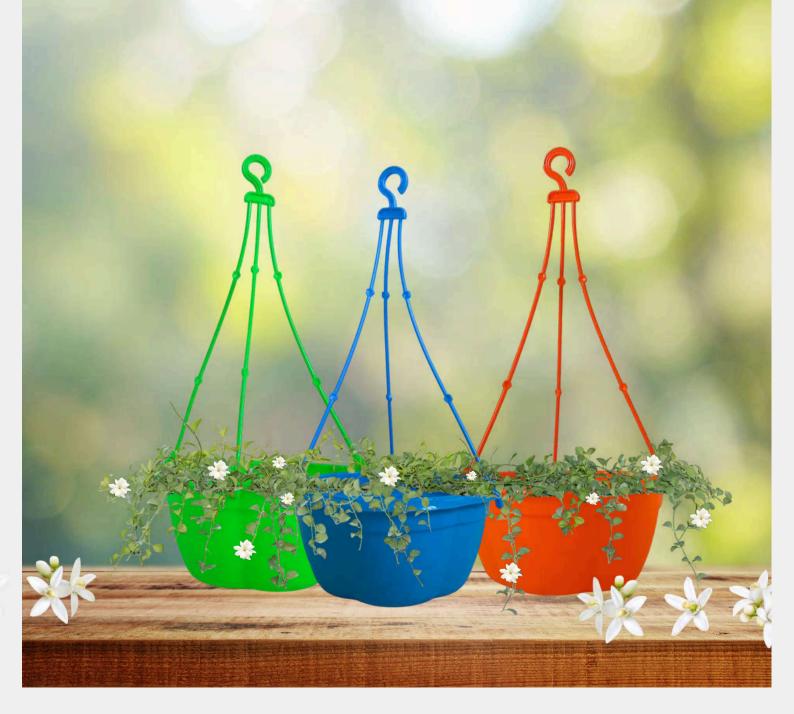

## DAISY HANGING PLANTER

This hanging planter is used for growing small saplings in our home balcony or outside area through which we can grow variety of small plants and add an source of fresh air in our homes

**PRODUCT NAME** 

HEIGHT

**WIDTH** 

Daisy Hanging Planter