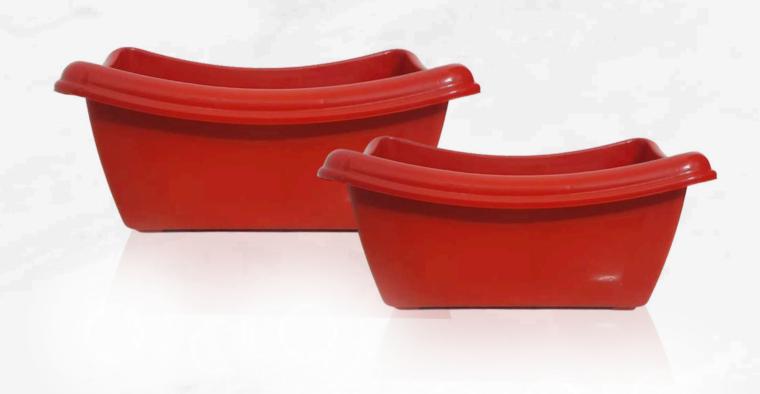

## GREEN VALLEY PLANTER

These Planters are used in planting some beautiful flowers and sapplings around our homes and gardens and this planters are unbreakable, it add an element of longetivity to the plants which gets destroyed due to broken planter.

#### PRODUCT NAME

**Round Planter No.6** 

**Round Planter No.8** 

Round Planter No.10

Round Planter No.12

Round Planter No.14

Round Planter No.16

Round Planter No. 18

### **HEIGHT**

4.5 inch

6.5 inch

8.25 inch

9.75 inch

11.5 inch

13.25 inch

15 inch

#### WIDTH

6 inch

8 inch

10 inch

12 inch

14 inch

16 inch

18 inch