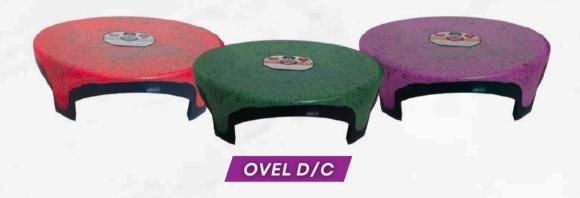

Hippo and Rhino Patla are used in bathroom for comfortable sitting while having a bath and can be used multipurposely as per the requirement.







HIPPO PATLA

#### **PRODUCT NAME**

Rhino Patla

Hippo Patla

### HEIGHT

8 inch

5.5 inch

#### WIDTH

12.5 inch

9 inch

### LENGTH

12.5 inch

13 inch



















## LIFE TIME PATLA



Life time Patla are used in bathroom for comfortable sitting while having a bath and can be used multipurposely as per the requirement. These Patla's are unbreakable and it is said that can be used for life time.



## LIFE TIME PATLA



Life time Patla are used in bathroom for comfortable sitting while having a bath and can be used multipurposely as per the requirement. These Patla's are unbreakable and it is said that can be used for life time.















## LIFE TIME PATLA



Life time Patla are used in bathroom for comfortable sitting while having a bath and can be used multipurposely as per the requirement. These Patla's are unbreakable and it is said that can be used for life time.



### PRODUCT NAME

4" D/C

Ovel D/C

Round D/C

Silk D/C

## HEIGHT

4 inch

4.5 inch

5 inch

6 inch









## DHOKA





PRODUCT NAME

DHOKA

HEIGHT

17 inch

WIDTH

3.5 inch









## MR. CLEANER MOP



Mr. Cleaner Mop Bucket is a cleaning product which can clear out dirt from small areas as it is 360 degree rotatable available in steel and plastic spin and make the cleanliness work smooth and comfortable.



## MR. CLEANER MOP



Mr. Cleaner Mop Bucket is a cleaning product which can clear out dirt from small areas as it is 360 degree ro