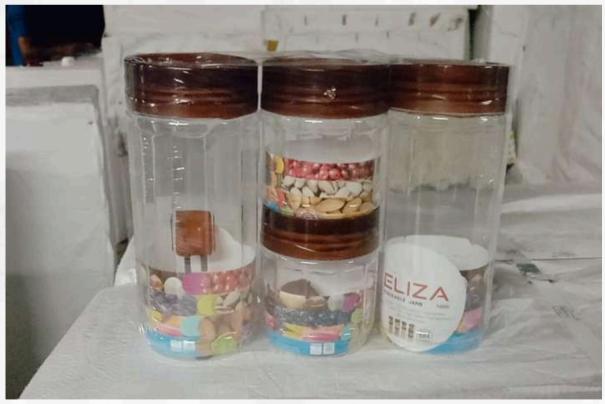

#### ELIZA JAR

**Available in** 200 ml, 300 ml, 500 ml, 600 ml, 750 ml, 1000 ml, 1250 ml, 1500 ml, 2500 ml.