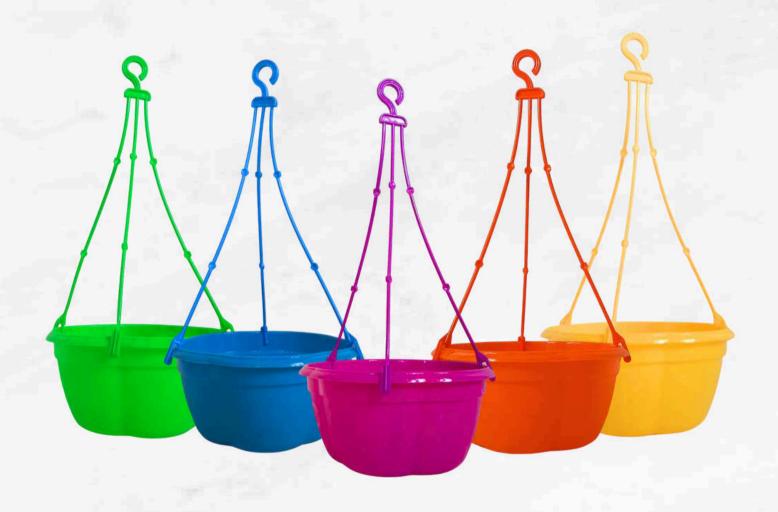

## DAISY HANGING PLANTER

This hanging planter is used for growing small saplings in our home balcony or outside area through which we can grow variety of small plants and add an source of fresh air in our homes

**PRODUCT NAME** 

HEIGHT

**WIDTH** 

Daisy Hanging Planter