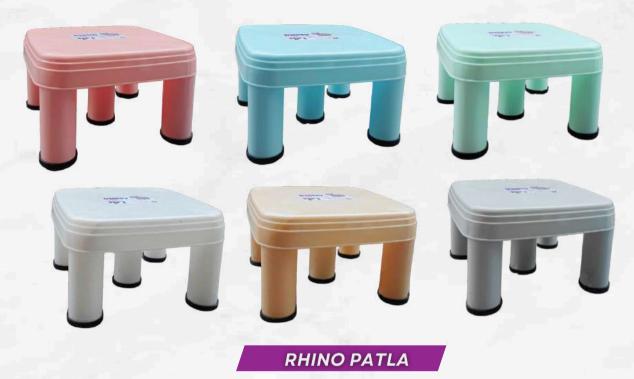

## HIPPO & RHINO PATLA

Hippo and Rhino Patla are used in bathroom for comfortable sitting while having a bath and can be used multipurposely as per the requirement.

## HIPPO & RHINO PATLA

Hippo and Rhino Patla are used in bathroom for comfortable sitting while having a bath and can be used multipurposely as per the requirement.

HIPPO PATLA

#### **PRODUCT NAME**

Rhino Patla

Hippo Patla

### HEIGHT

8 inch

5.5 inch

#### WIDTH

12.5 inch

9 inch

### LENGTH

12.5 inch

13 inch