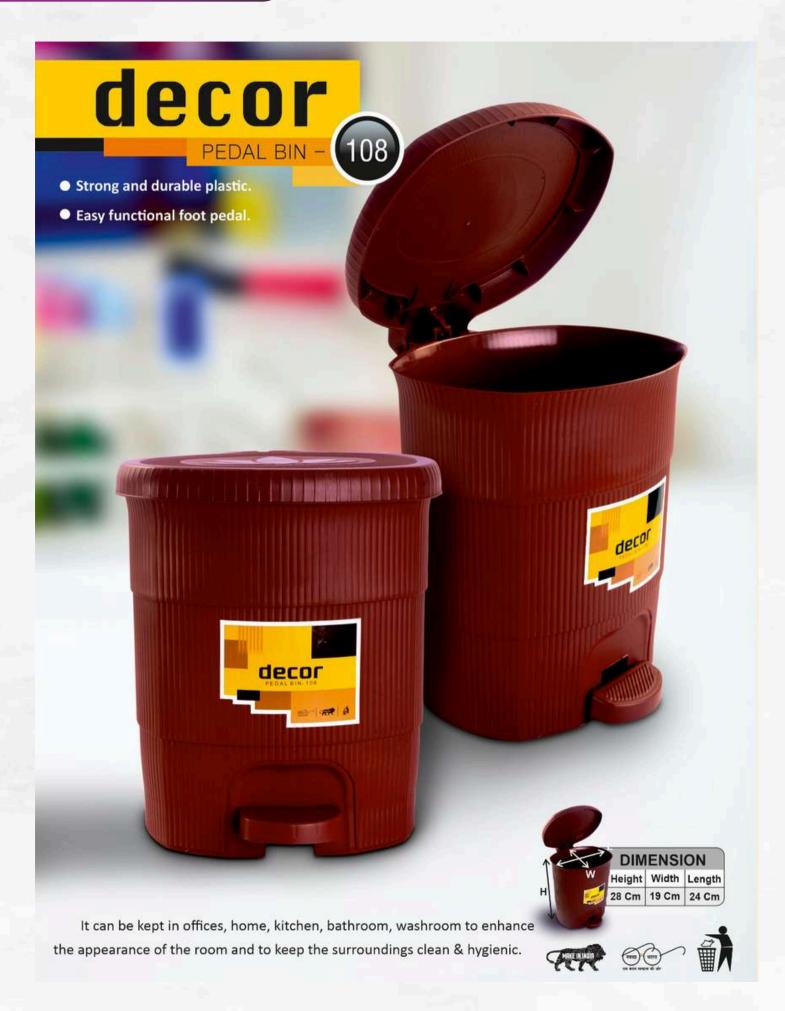

RETRACTING HANDLE



EXTRA MAGIC MOP



**PRODUCT NAME** 

Mr. Cleaner Mop

HEIGHT

11 inch

WIDTH

16 inch

LENTH

11 inch















# FUSION LUNCH BOX









COMPLETELY AIRTIGHT WITH SPOON & FORK MULTIPLE STORAGE OPTIONS



























## 7 RING LUFFAH



Available in multiple colours



### 8 RING LUFFAH



Available in multiple colours



# 9 RING LUFFAH



Available in multiple colours





#### CHEERS JUG



#### MOCKTAIL JUG



#### OSCAR SET



#### **EXCLUSIVE BOX PAKING**



Oscar Storage Container Size 250, 500, 1000

Available in 250 ml, 500 ml, 1000 ml, 2000 ml, 3000 ml

#### OSCAR CONTAINER





Available in 250 ml, 500 ml, 1000 ml, 2000 ml, 3000 ml

#### OSCAR CONTAINER







Available in 250 ml, 500 ml, 1000 ml, 2000 ml, 3000 ml

#### DECOR DUSTBIN



#### CUBIC JAR







**Available in** 200 ml, 350 ml, 500 ml, 750 ml, 1100 ml, 1500 ml, 1800 ml, 2500 ml, 4000 ml, 5000 ml, 6000 ml

#### CROMA JAR





**Available in** 200 ml, 500 ml, 750 ml, 1000 ml, 1500 ml, 2000 ml, 2500 ml.

#### ELIZA JAR





**Available in** 200 ml, 300 ml, 500 ml, 600 ml, 750 ml, 1000 ml, 1250 ml, 1500 ml, 2500 ml.

#### **K.P Sales**

#### Manufacturer of Plastic Household Products



- www.stero.in
- S/32 Muncipal Industrial Estate, Bapunagar, Ahmedabad
- +91 98980 56269 (Jemit Jain) +91 98985 06269 (Ankit Jain)
- kpsales.stero@gmail.com

**GSTIN: 24AOZPJ8909G1ZC**