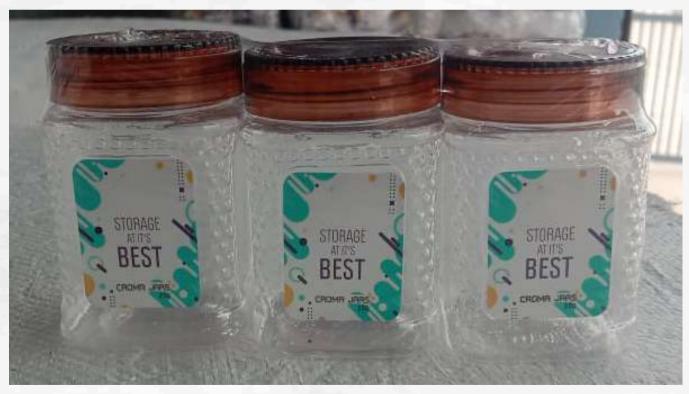

#### CROMA JAR

**Available in** 200 ml, 500 ml, 750 ml, 1000 ml, 1500 ml, 2000 ml, 2500 ml.