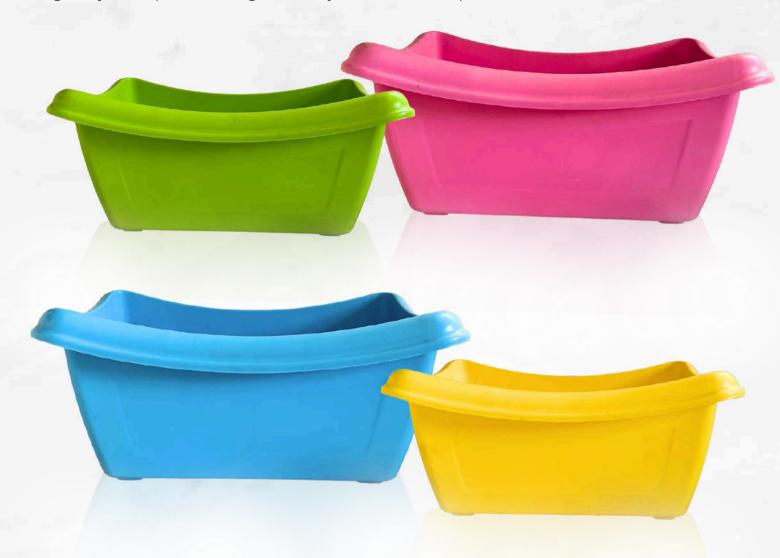

## GREEN VALLEY SQUARE PLANTER

These Planters are used in planting some beautiful flowers and sapplings around our homes and gardens and this planters are unbreakable, it add an element of longetivity to the plants which gets destroyed due to broken planter.

| _ | _ | _ | <br> |  |      | _ |
|---|---|---|------|--|------|---|
|   |   |   | CT   |  |      | _ |
|   |   |   |      |  | M    | _ |
| _ |   |   |      |  | N' 4 |   |
|   |   |   |      |  |      |   |

Square Planter No.6

Square Planter No.8

Square Planter No.10

**Square Planter No.12** 

## **HEIGHT**

4.75 inch

6.75 inch

8.5 inch

9.5 inch

#### **WIDTH**

6 inch

8 inch

10 inch

12 inch

Available in