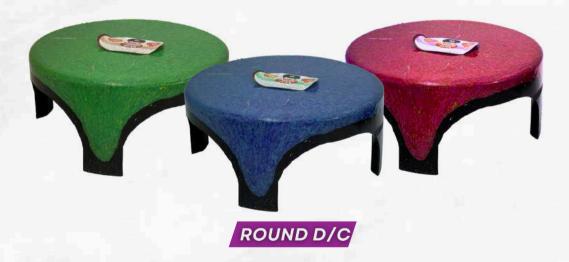

## LIFE TIME PATLA

Life time Patla are used in bathroom for comfortable sitting while having a bath and can be used multipurposely as per the requirement. These Patla's are unbreakable and it is said that can be used for life time.

### PRODUCT NAME

4" D/C

Ovel D/C

Round D/C

Silk D/C

## HEIGHT

4 inch

4.5 inch

5 inch

6 inch