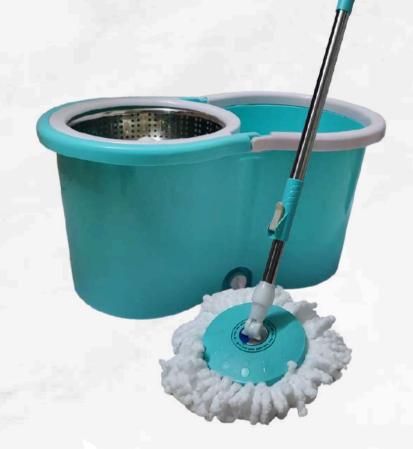

## MR. CLEANER MOP

Mr. Cleaner Mop Bucket is a cleaning product which can clear out dirt from small areas as it is 360 degree rotatable available in steel and plastic spin and make the cleanliness work smooth and comfortable.

STEEL SPINING

RETRACTING HANDLE

EXTRA MAGIC MOP

**PRODUCT NAME** 

Mr. Cleaner Mop

HEIGHT

11 inch

WIDTH

16 inch

LENTH

11 inch