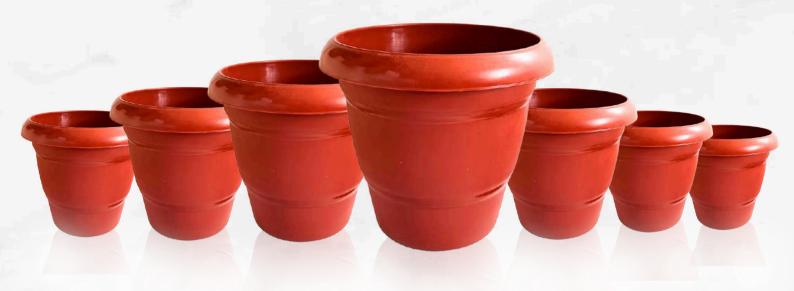

## GREEN VALLEY PLANTER

These Planters are used in planting some beautiful flowers and sapplings around our homes and gardens and this planters are unbreakable, it add an element of longetivity to the plants which gets destroyed due to broken planter.

**Round Planter No.6** 

**Round Planter No.8** 

Round Planter No.10

Round Planter No.12

Round Planter No.14

Round Planter No.16

Round Planter No. 18

### **HEIGHT**

4.5 inch

6.5 inch

8.25 inch

9.75 inch

11.5 inch

13.25 inch

15 inch

#### **WIDTH**

6 inch

8 inch

10 inch

12 inch

14 inch

16 inch

18 inch