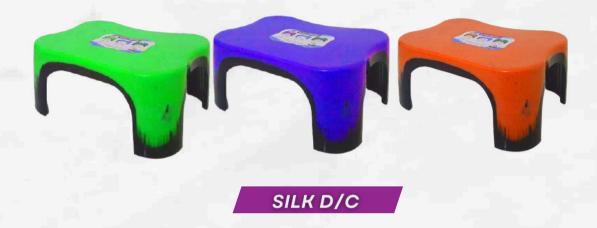

## LIFE TIME PATLA

Life time Patla are used in bathroom for comfortable sitting while having a bath and can be used multipurposely as per the requirement. These Patla's are unbreakable and it is said that can be used for life time.

### PRODUCT NAME

4" D/C

Ovel D/C

Round D/C

Silk D/C

## HEIGHT

4 inch

4.5 inch

5 inch

6 inch