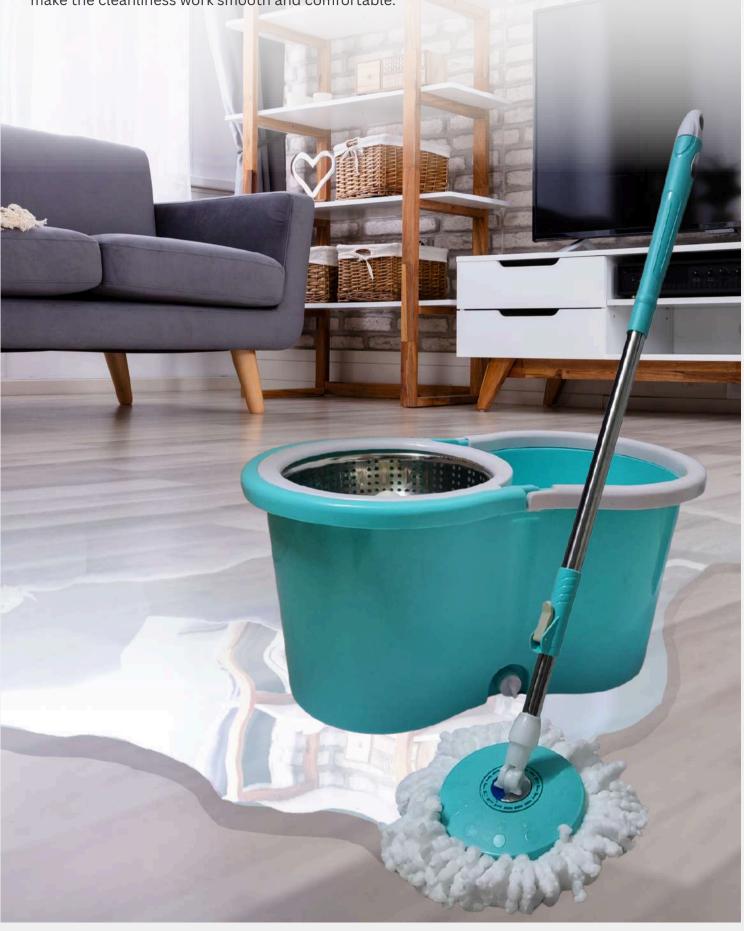

## MR. CLEANER MOP

Mr. Cleaner Mop Bucket is a cleaning product which can clear out dirt from small areas as it is 360 degree rotatable available in steel and plastic spin and make the cleanliness work smooth and comfortable.

STEEL SPINING

RETRACTING HANDLE

EXTRA MAGIC MOP

**PRODUCT NAME** 

Mr. Cleaner Mop

HEIGHT

11 inch

WIDTH

16 inch

LENTH

11 inch