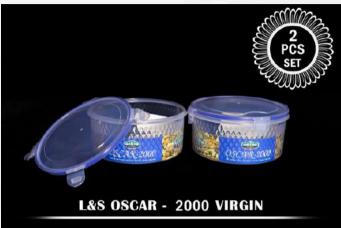

#### OSCAR SET

#### **EXCLUSIVE BOX PAKING**

Oscar Storage Container Size 250, 500, 1000

Available in 250 ml, 500 ml, 1000 ml, 2000 ml, 3000 ml

#### OSCAR CONTAINER

Available in 250 ml, 500 ml, 1000 ml, 2000 ml, 3000 ml