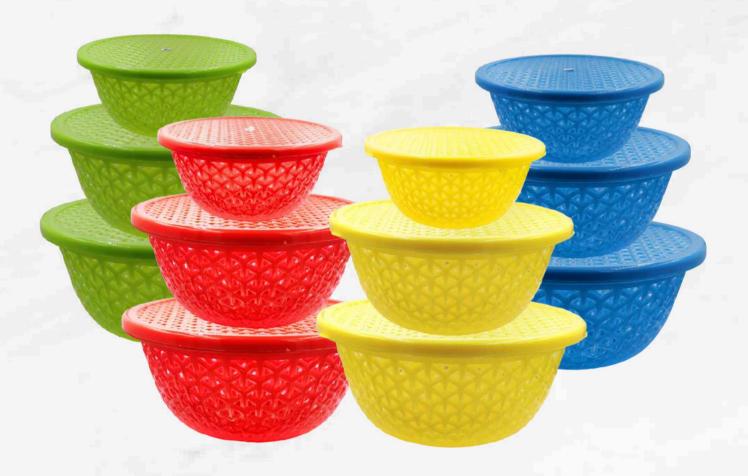

## SMALL MEDIUM BIG

It is a multipurpose basket used for storage in daily household needs mainly in kitchen for keeping vegetables and fruits bacteria free, so the fruits and veggies remains fresh

## SMALL MEDIUM BIG

It is a multipurpose basket used for storage in daily household needs mainly in kitchen for keeping vegetables and fruits bacteria free, so the fruits and veggies remains fresh

(WITH AND WITHOUT LID)