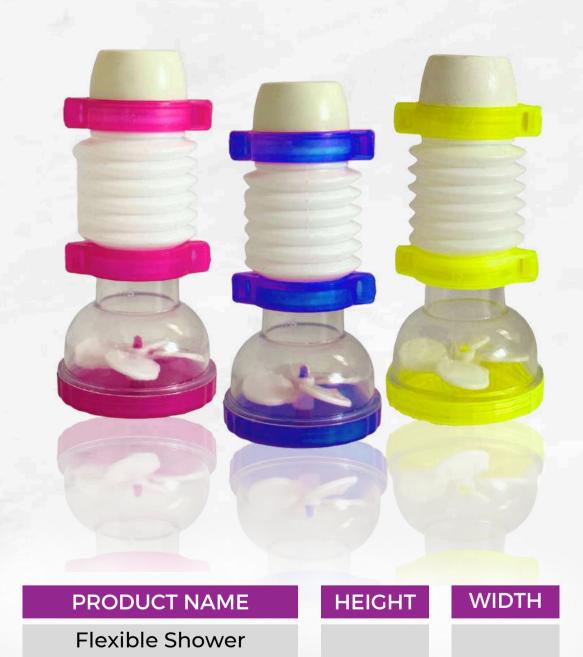

## FLEXIBLE SHOWER

It is used on the taps for making the flow of water like shower and it can be moved in 360 degree direction which adds an flexibility to turn the flow of water in eevry direction easily.