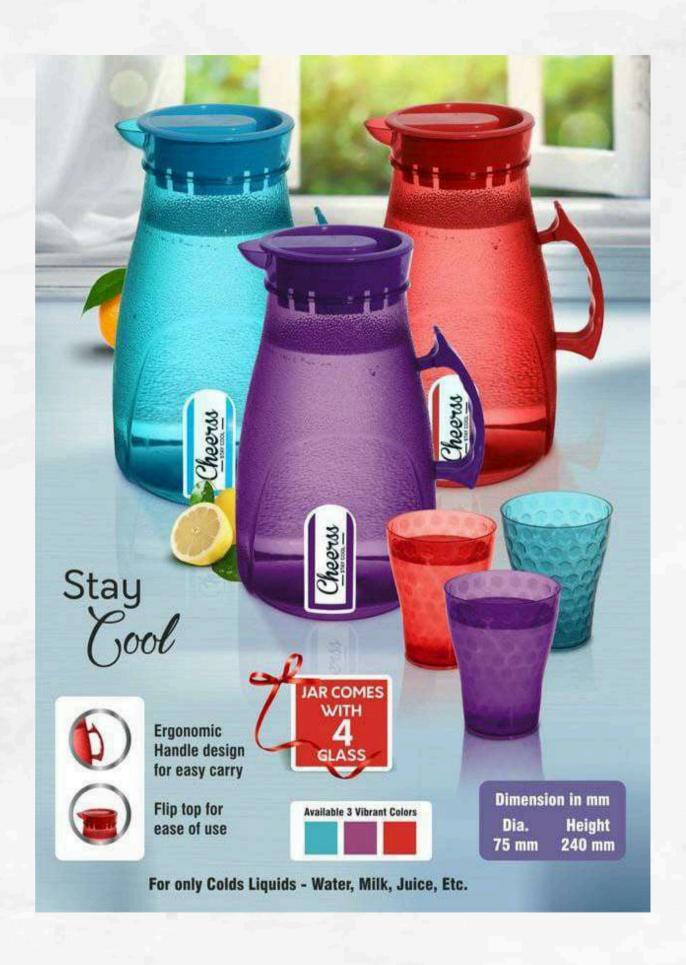

s 360 degree rotatable available in steel and plastic spin and make the cleanliness work smooth and comfortable.



## MR. CLEANER MOP



Mr. Cleaner Mop Bucket is a cleaning product which can clear out dirt from small areas as it is 360 degree rotatable available in steel and plastic spin and make the cleanliness work smooth and comfortable.



STEEL SPINING



RETRACTING HANDLE



EXTRA MAGIC MOP



**PRODUCT NAME** 

Mr. Cleaner Mop

HEIGHT

11 inch

WIDTH

16 inch

LENTH

11 inch















# FUSION LUNCH BOX









COMPLETELY AIRTIGHT WITH SPOON & FORK MULTIPLE STORAGE OPTIONS



























## 7 RING LUFFAH



Available in multiple colours



### 8 RING LUFFAH



Available in multiple colours



# 9 RING LUFFAH



Available in multiple colours





#### CHEERS JUG



#### MOCKTAIL JUG



#### OSCAR SET



#### **EXCLUSIVE BOX PAKING**



Oscar Storage Container Size 250, 500, 1000

Available in 250 ml, 500 ml, 1000 ml, 2000 ml, 3000 ml

#### OSCAR CONTAINER





Available in 250 ml, 500 ml, 1000 ml, 2000 ml, 3000 ml

#### OSCAR CONTAINER







Available in 250 ml, 500 ml, 1000 ml, 2000 ml, 3000 ml

#### DECOR DUSTBIN



#### CUBIC JAR







**Available in** 200 ml, 350 ml, 500 ml, 750 ml, 1100 ml, 1500 ml, 1800 ml, 2500 ml, 4000 ml, 5000 ml, 6000 ml

#### CROMA JAR





**Available in** 200 ml, 500 ml, 750 ml, 1000 ml, 1500 ml, 2000 ml, 2500 ml.

#### ELIZA JAR





**Available in** 200 ml, 300 ml, 500 ml, 600 ml, 750 ml, 1000 ml, 1250 ml, 1500 ml, 2500 ml.

#### **K.P Sales**

#### Manufacturer of Plastic Household Products



- www.stero.in
- S/3