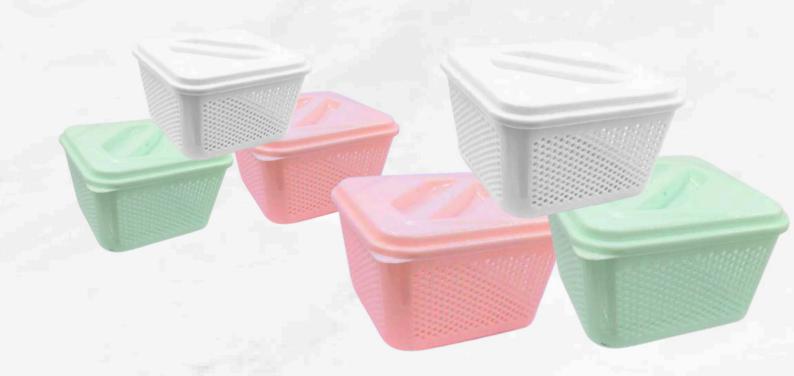

## SPARK BASKET (WITHOUT LID)

## SMALL MEDIUM BIG

It is a multipurpose basket used for storage in daily household needs mainly in kitchen for keeping vegetables and fruits bacteria free, so the fruits and veggies remains fresh

#### **PRODUCT NAME**

Spark Small

Spark Medium

Spark Big

#### HEIGHT

3.25 inch

9.5 inch

11.5 inch

#### **WIDTH**

7.5 inch

4.25 inch

5.25 inch