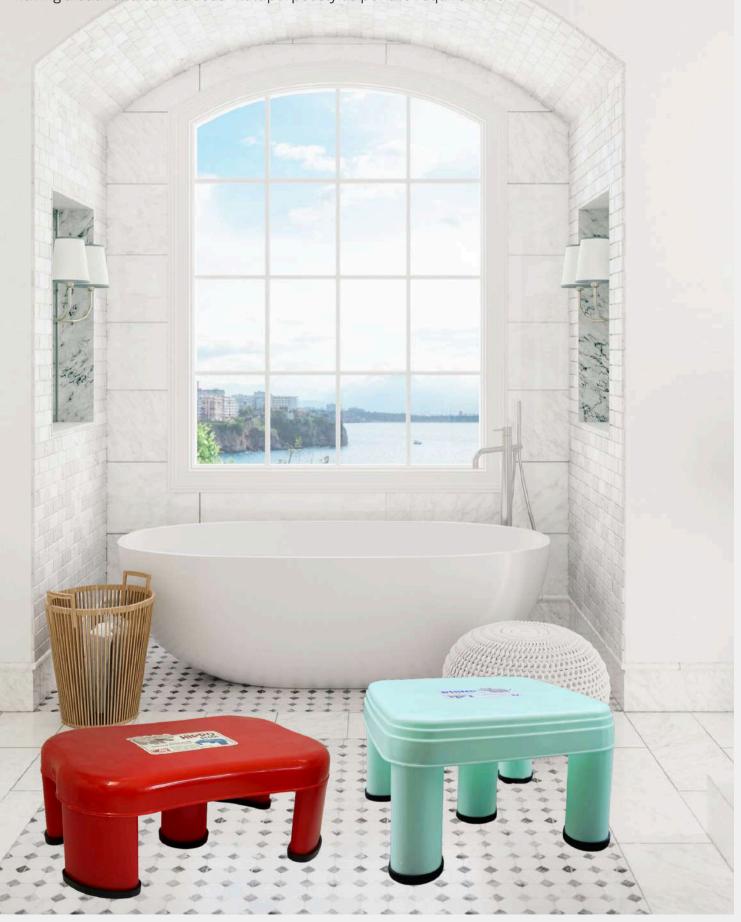

## HIPPO & RHINO PATLA

Hippo and Rhino Patla are used in bathroom for comfortable sitting while having a bath and can be used multipurposely as per the requirement.

## HIPPO & RHINO PATLA

Hippo and Rhino Patla are used in bathroom for comfortable sitting while having a bath and can be used multipurposely as per the requirement.

HIPPO PATLA

#### **PRODUCT NAME**

Rhino Patla

Hippo Patla

### HEIGHT

8 inch

5.5 inch

#### WIDTH

12.5 inch

9 inch

### LENGTH

12.5 inch

13 inch