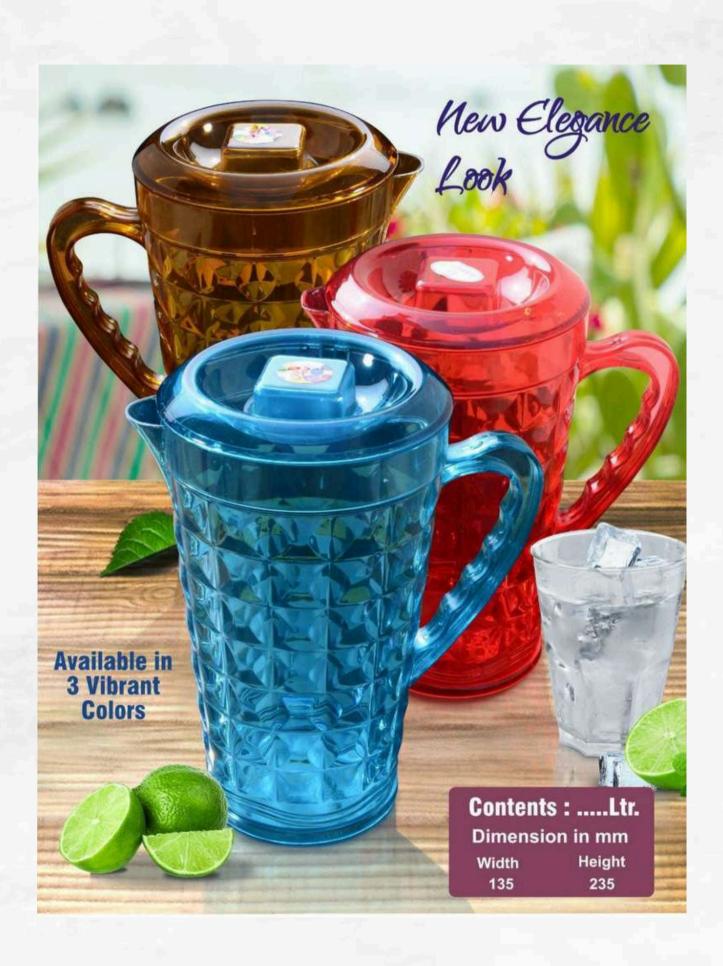

e available in steel and plastic spin and make the cleanliness work smooth and comfortable.



## MR. CLEANER MOP



Mr. Cleaner Mop Bucket is a cleaning product which can clear out dirt from small areas as it is 360 degree rotatable available in steel and plastic spin and make the cleanliness work smooth and comfortable.



STEEL SPINING



RETRACTING HANDLE



EXTRA MAGIC MOP



**PRODUCT NAME** 

Mr. Cleaner Mop

HEIGHT

11 inch

WIDTH

16 inch

LENTH

11 inch















# FUSION LUNCH BOX









COMPLETELY AIRTIGHT WITH SPOON & FORK MULTIPLE STORAGE OPTIONS



























## 7 RING LUFFAH



Available in multiple colours



### 8 RING LUFFAH



Available in multiple colours



# 9 RING LUFFAH



Available in multiple colours





#### CHEERS JUG



#### MOCKTAIL JUG



#### OSCAR SET



#### **EXCLUSIVE BOX PAKING**



Oscar Storage Container Size 250, 500, 1000

Available in 250 ml, 500 ml, 1000 ml, 2000 ml, 3000 ml

#### OSCAR CONTAINER





Available in 250 ml, 500 ml, 1000 ml, 2000 ml, 3000 ml

#### OSCAR CONTAINER







Available in 250 ml, 500 ml, 1000 ml, 2000 ml, 3000 ml

#### DECOR DUSTBIN



#### CUBIC JAR







**Available in** 200 ml, 350 ml, 500 ml, 750 ml, 1100 ml, 1500 ml, 1800 ml, 2500 ml, 4000 ml, 5000 ml, 6000 ml

#### CROMA JAR





**Available in** 200 ml, 500 ml, 750 ml, 1000 ml, 1500 ml, 2000 ml, 2500 ml.

#### ELIZA JAR





**Available in** 200 ml, 300 ml, 500 ml, 600 ml, 750 ml, 1000 ml, 1250 ml, 1500 ml, 2500 ml.

#### **K.P Sales**

#### Manufacturer of Plastic Household Products



- www.stero.in
- S/32 Muncipal Industrial