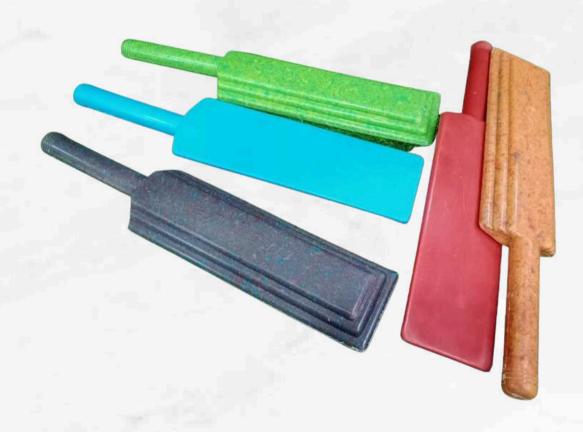

## HIPPO & RHINO PATLA

Hippo and Rhino Patla are used in bathroom for comfortable sitting while having a bath and can be used multipurposely as per the requirement.

## HIPPO & RHINO PATLA

Hippo and Rhino Patla are used in bathroom for comfortable sitting while having a bath and can be used multipurposely as per the requirement.

HIPPO PATLA

#### **PRODUCT NAME**

Rhino Patla

Hippo Patla

### HEIGHT

8 inch

5.5 inch

#### WIDTH

12.5 inch

9 inch

### LENGTH

12.5 inch

13 inch