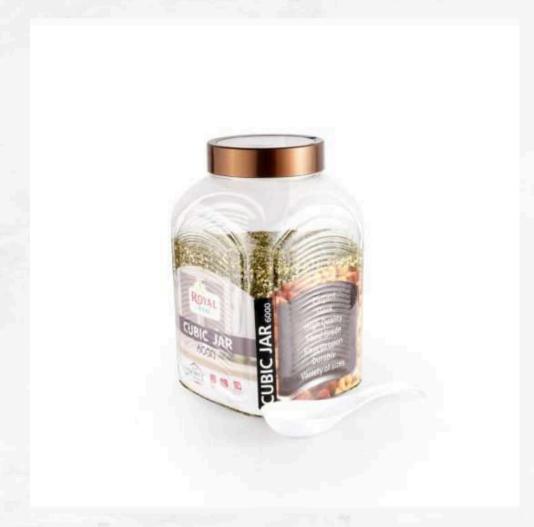

#### CUBIC JAR

**Available in** 200 ml, 350 ml, 500 ml, 750 ml, 1100 ml, 1500 ml, 1800 ml, 2500 ml, 4000 ml, 5000 ml, 6000 ml