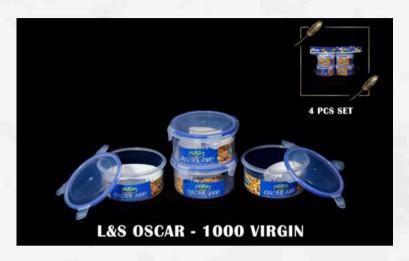

#### OSCAR SET

#### **EXCLUSIVE BOX PAKING**

Oscar Storage Container Size 250, 500, 1000

Available in 250 ml, 500 ml, 1000 ml, 2000 ml, 3000 ml

#### OSCAR CONTAINER

Available in 250 ml, 500 ml, 1000 ml, 2000 ml, 3000 ml