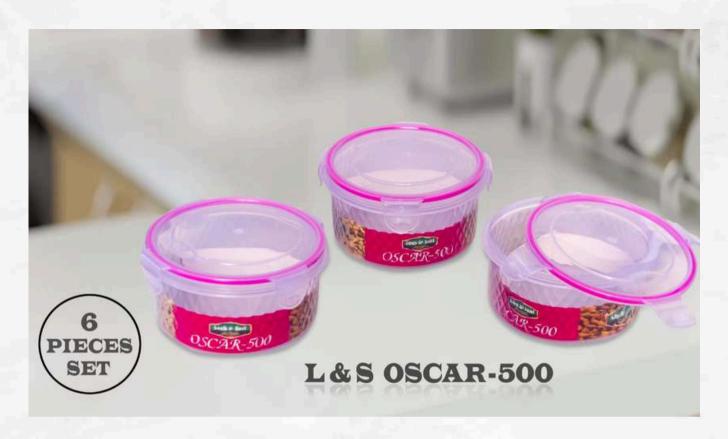

r out dirt from small areas as it is 360 degree rotatable available in steel and plastic spin and make the cleanliness work smooth and comfortable.



STEEL SPINING



RETRACTING HANDLE



EXTRA MAGIC MOP



**PRODUCT NAME** 

Mr. Cleaner Mop

HEIGHT

11 inch

WIDTH

16 inch

LENTH

11 inch















# FUSION LUNCH BOX









COMPLETELY AIRTIGHT WITH SPOON & FORK MULTIPLE STORAGE OPTIONS



























## 7 RING LUFFAH



Available in multiple colours



### 8 RING LUFFAH



Available in multiple colours



# 9 RING LUFFAH



Available in multiple colours





#### CHEERS JUG



#### MOCKTAIL JUG



#### OSCAR SET



#### **EXCLUSIVE BOX PAKING**



Oscar Storage Container Size 250, 500, 1000

Available in 250 ml, 500 ml, 1000 ml, 2000 ml, 3000 ml

#### OSCAR CONTAINER





Available in 250 ml, 500 ml, 1000 ml, 2000 ml, 3000 ml

#### OSCAR CONTAINER







Available in 250 ml, 500 ml, 1000 ml, 2000 ml, 3000 ml

#### DECOR DUSTBIN



#### CUBIC JAR







**Available in** 200 ml, 350 ml, 500 ml, 750 ml, 1100 ml, 1500 ml, 1800 ml, 2500 ml, 4000 ml, 5000 ml, 6000 ml

#### CROMA JAR





**Available in** 200 ml, 500 ml, 750 ml, 1000 ml, 1500 ml, 2000 ml, 2500 ml.

#### ELIZA JAR





**Available in** 200 ml, 300 ml, 500 ml, 600 ml, 750 ml, 1000 ml, 1250 ml, 1500 ml, 2500 ml.

#### **K.P Sales**

#### Manufacturer of Plastic Household Products



- www.stero.in
- S/32 Muncipal Industrial Estate, Bapunagar, Ahmedabad
- +91 98980 56269 (Jemit Jain) +91 98985 06269 (Ankit Jain)
- kpsales.stero@gmail.com

**GSTIN: 24AOZPJ8909G1ZC**