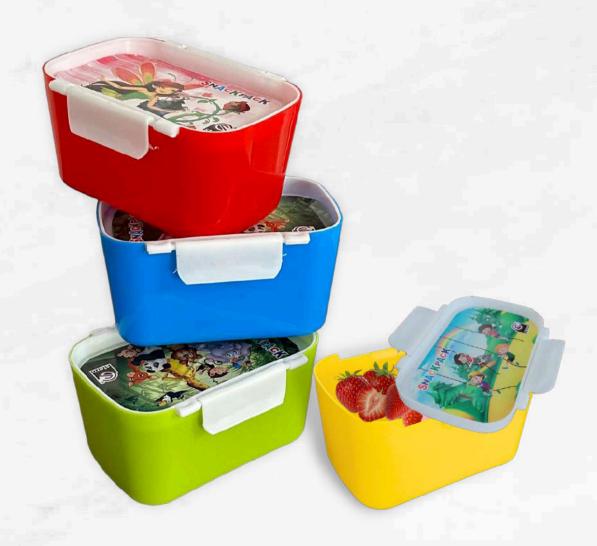

## SNACK PACK

An easy to carry all your go through meals with a pocket size storage, Snack pack is a mini lunch box for the students of all age groups to carry their essential complimentary meals.

**PRODUCT NAME** 

Snack Pack

HEIGHT

2.5 inch

**WIDTH** 

4 inch