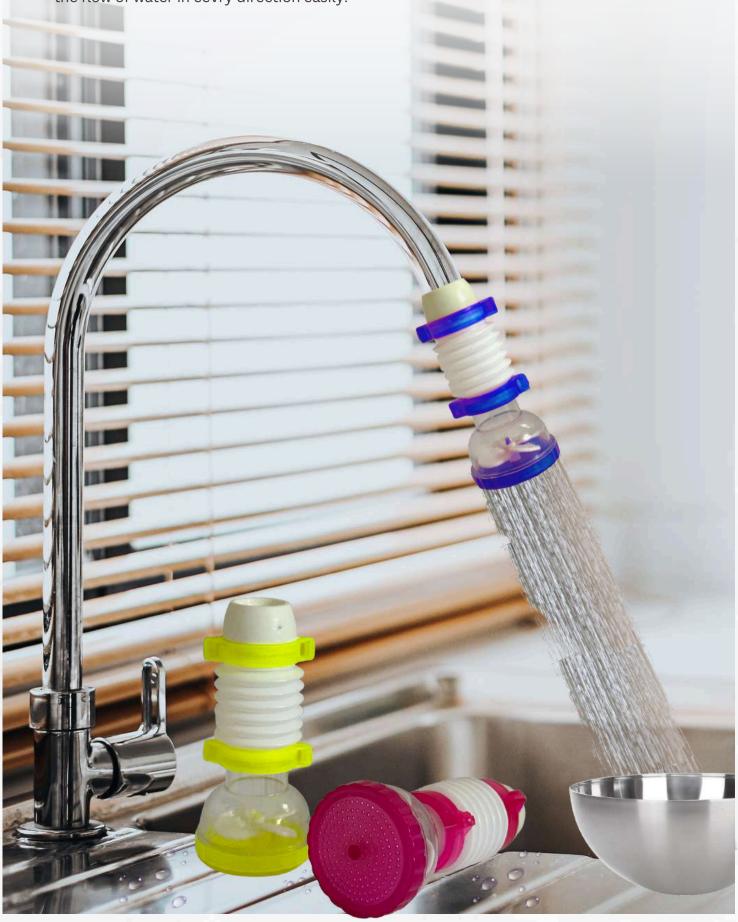

## FLEXIBLE SHOWER

It is used on the taps for making the flow of water like shower and it can be moved in 360 degree direction which adds an flexibility to turn the flow of water in eevry direction easily.