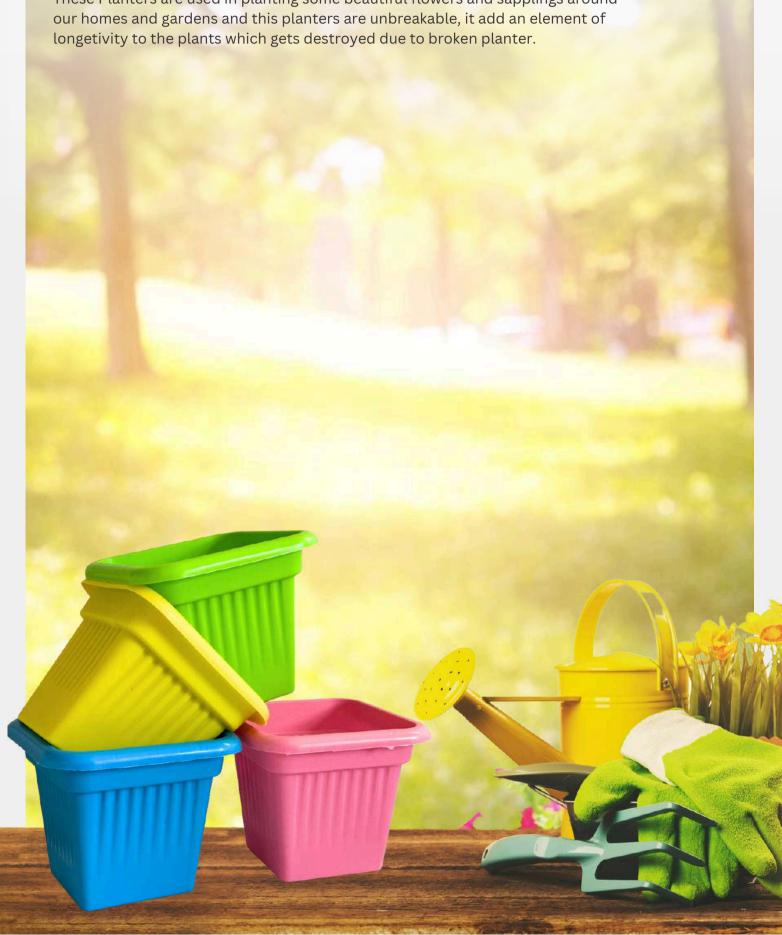

## GREEN VALLEY SQUARE PLANTER

These Planters are used in planting some beautiful flowers and sapplings around

## GREEN VALLEY SQUARE PLANTER

These Planters are used in planting some beautiful flowers and sapplings around our homes and gardens and this planters are unbreakable, it add an element of longetivity to the plants which gets destroyed due to broken planter.