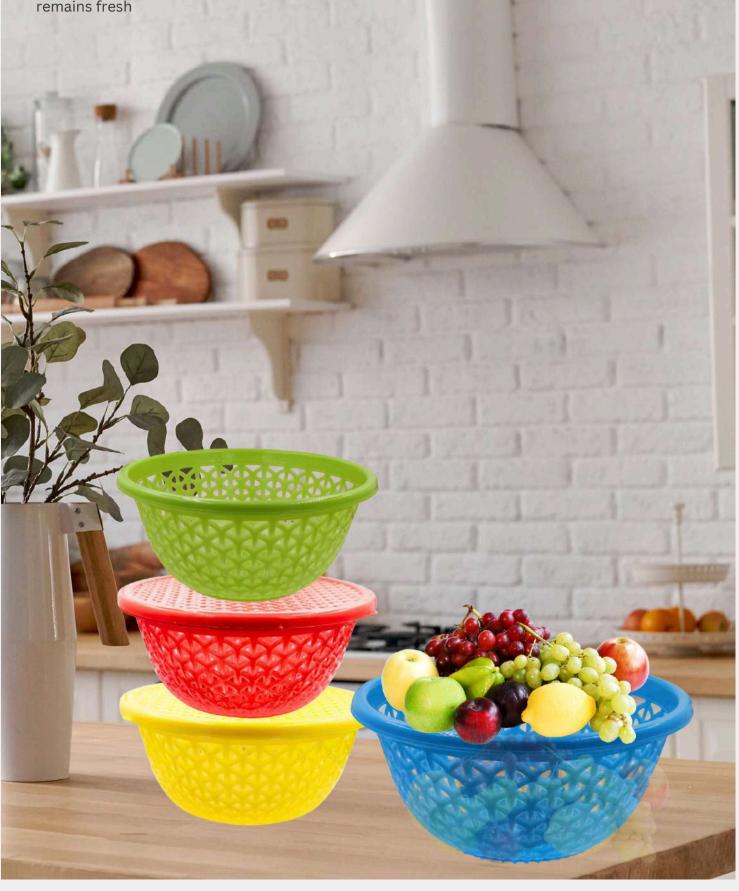

It is a multipurpose basket used for storage in daily household needs mainly in kitchen for keeping vegetables and fruits bacteria free, so the fruits and veggies remains fresh

## SPARK BASKET (WITH LID)

It is a multipurpose basket used for storage in daily household needs mainly in kitchen for keeping vegetables and fruits bacteria free, so the fruits and veggies remains fresh