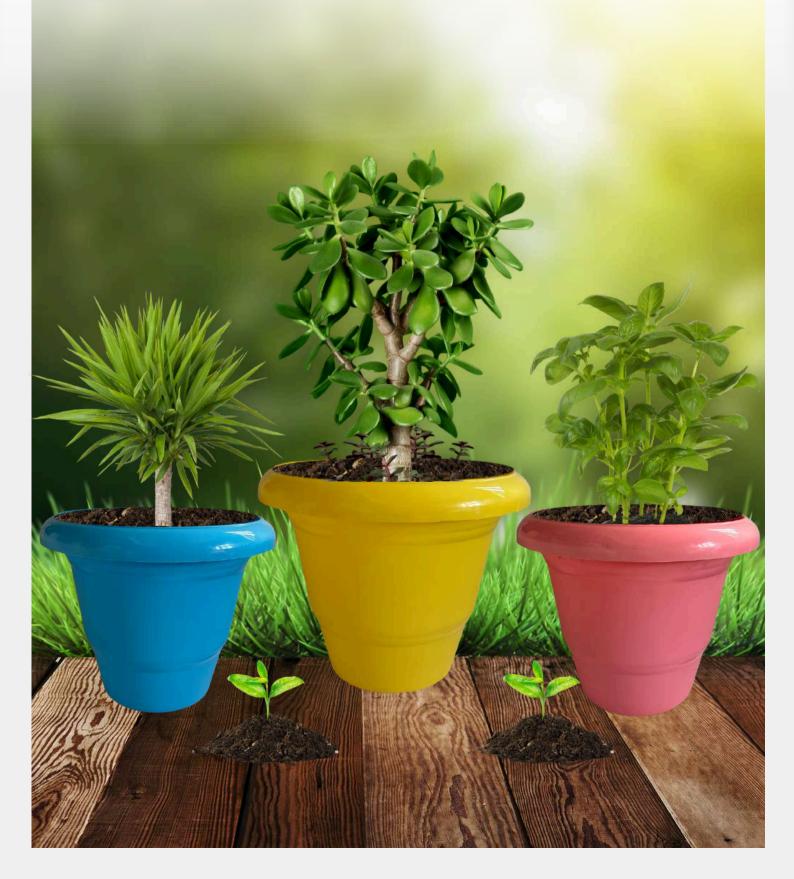

## PLANTER

These Planters are used in planting some beautiful flowers and sapplings around our homes and gardens and this planters are unbreakable, it add an element of longetivity to the plants which gets destroyed due to broken planter.

## GREEN VALLEY PLANTER

These Planters are used in planting some beautiful flowers and sapplings around our homes and gardens and this planters are unbreakable, it add an element of longetivity to the plants which gets destroyed due to broken planter.