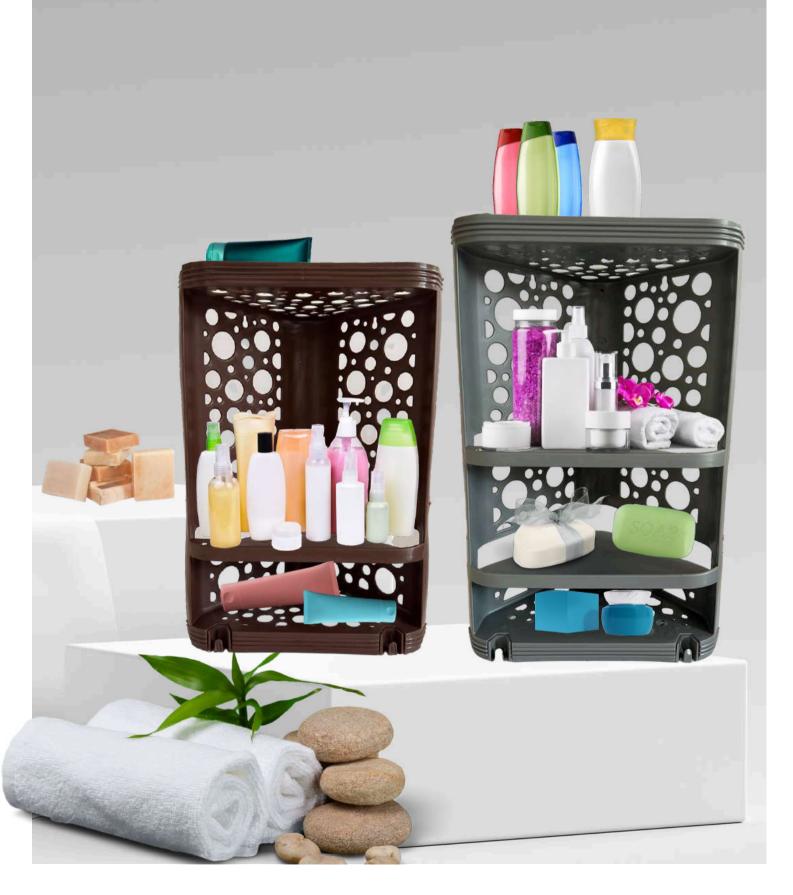

## **BUBBLE CORNER**

A bathroom rack is a shelf for storage of essentials used in day to day life while using the bathroom. It is useful in keeping shampoo, conditioner, soap, etc.

## BUBBLE CORNER

A bathroom rack is a shelf for storage of essentials used in day to day life while using the bathroom. It is useful in keeping shampoo, conditioner, soap, etc.

## MEDIUM BIG

#### **PRODUCT NAME**

**Bubble Corner (MEDIUM)** 

**Bubble Corner (BIG)** 

## HEIGHT

12 inch

15 inch

### **WIDTH**

6 inch

9 inch