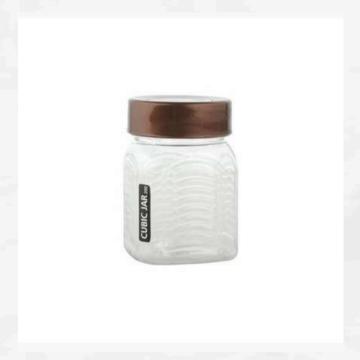

#### CUBIC JAR

**Available in** 200 ml, 350 ml, 500 ml, 750 ml, 1100 ml, 1500 ml, 1800 ml, 2500 ml, 4000 ml, 5000 ml, 6000 ml