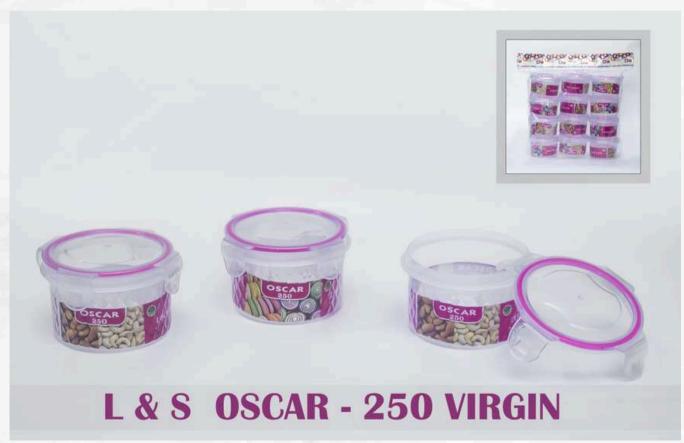

out dirt from small areas as it is 360 degree rotatable available in steel and plastic spin and make the cleanliness work smooth and comfortable.



STEEL SPINING



RETRACTING HANDLE



EXTRA MAGIC MOP



**PRODUCT NAME** 

Mr. Cleaner Mop

HEIGHT

11 inch

WIDTH

16 inch

LENTH

11 inch















# FUSION LUNCH BOX









COMPLETELY AIRTIGHT WITH SPOON & FORK MULTIPLE STORAGE OPTIONS



























## 7 RING LUFFAH



Available in multiple colours



### 8 RING LUFFAH



Available in multiple colours



# 9 RING LUFFAH



Available in multiple colours





#### CHEERS JUG



#### MOCKTAIL JUG



#### OSCAR SET



#### **EXCLUSIVE BOX PAKING**



Oscar Storage Container Size 250, 500, 1000

Available in 250 ml, 500 ml, 1000 ml, 2000 ml, 3000 ml

#### OSCAR CONTAINER





Available in 250 ml, 500 ml, 1000 ml, 2000 ml, 3000 ml

#### OSCAR CONTAINER







Available in 250 ml, 500 ml, 1000 ml, 2000 ml, 3000 ml

#### DECOR DUSTBIN



#### CUBIC JAR







**Available in** 200 ml, 350 ml, 500 ml, 750 ml, 1100 ml, 1500 ml, 1800 ml, 2500 ml, 4000 ml, 5000 ml, 6000 ml

#### CROMA JAR





**Available in** 200 ml, 500 ml, 750 ml, 1000 ml, 1500 ml, 2000 ml, 2500 ml.

#### ELIZA JAR





**Available in** 200 ml, 300 ml, 500 ml, 600 ml, 750 ml, 1000 ml, 1250 ml, 1500 ml, 2500 ml.

#### **K.P Sales**

#### Manufacturer of Plastic Household Products



- www.stero.in
- S/32 Muncipal Industrial Estate, Bapunagar, Ahmedabad
- +91 98980 56269 (Jemit Jain) +91 98985 06269 (Ankit Jain)
- kpsales.stero@gmail.com

**GSTIN: 24AOZPJ8909G1ZC**