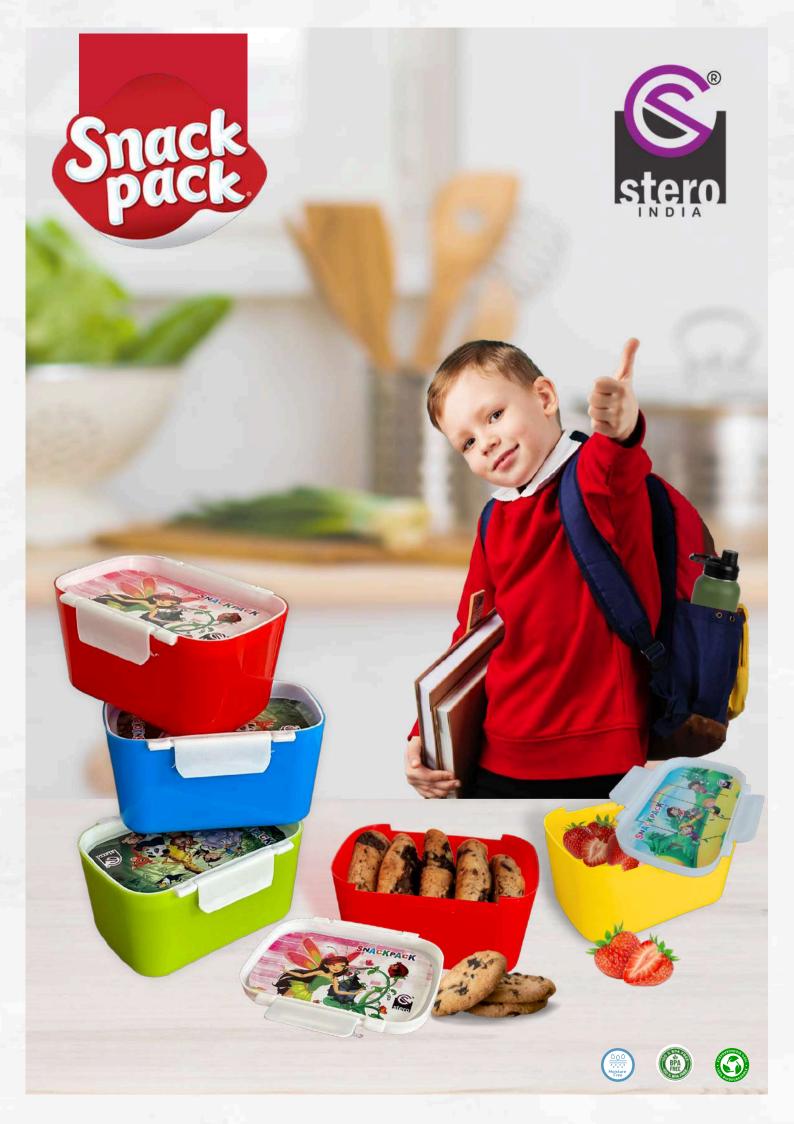

## SNACK PACK

An easy to carry all your go through meals with a pocket size storage, Snack pack is a mini lunch box for the students of all age groups to carry their essential complimentary meals.

**PRODUCT NAME** 

Snack Pack

HEIGHT

2.5 inch

**WIDTH** 

4 inch