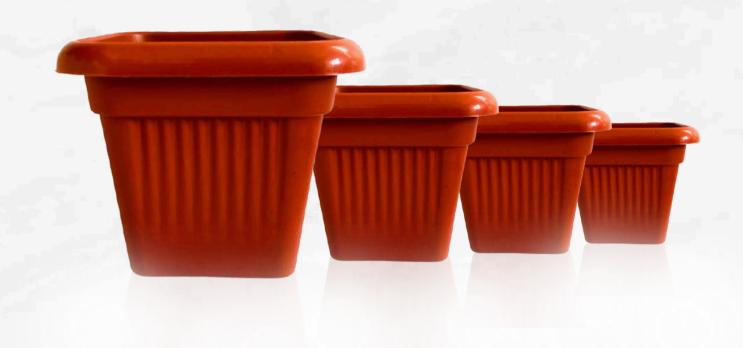

## GREEN VALLEY PLANTER

These Planters are used in planting some beautiful flowers and sapplings around our homes and gardens and this planters are unbreakable, it add an element of longetivity to the plants which gets destroyed due to broken planter.

|   |                           | $\frown$ |                                         | $\sim$ T   |    |              |
|---|---------------------------|----------|-----------------------------------------|------------|----|--------------|
| L | -                         |          | ,,,,,,,,,,,,,,,,,,,,,,,,,,,,,,,,,,,,,,, | CT         | ΝА | $\mathbf{v}$ |
|   | $\mathbf{L}_{\mathbf{A}}$ | しし       |                                         | $\smile$ 1 |    | $\mathbf{M}$ |

**Round Planter No.6** 

**Round Planter No.8** 

Round Planter No.10

Round Planter No.12

Round Planter No.14

Round Planter No.16

Round Planter No. 18

### **HEIGHT**

4.5 inch

6.5 inch

8.25 inch

9.75 inch

11.5 inch

13.25 inch

15 inch

#### **WIDTH**

6 inch

8 inch

10 inch

12 inch

14 inch

16 inch

18 inch