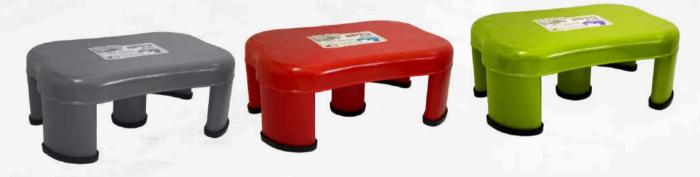

## LIFE TIME PATLA

Life time Patla are used in bathroom for comfortable sitting while having a bath and can be used multipurposely as per the requirement. These Patla's are unbreakable and it is said that can be used for life time.

### PRODUCT NAME

4" D/C

Ovel D/C

Round D/C

Silk D/C

## HEIGHT

4 inch

4.5 inch

5 inch

6 inch