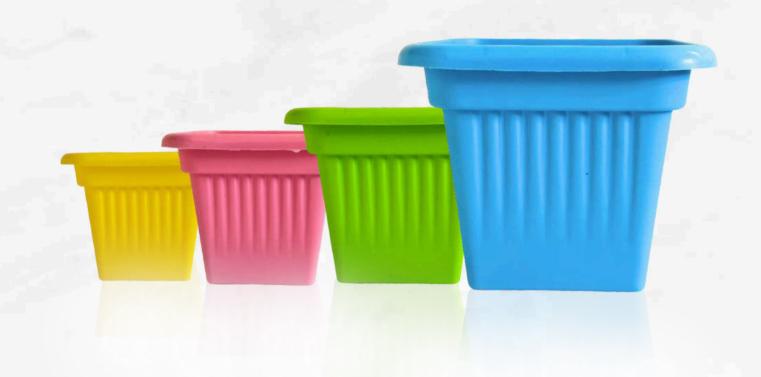

## PLANTER

These Planters are used in planting some beautiful flowers and sapplings around our homes and gardens and this planters are unbreakable, it add an element of longetivity to the plants which gets destroyed due to broken planter.

## GREEN VALLEY PLANTER

These Planters are used in planting some beautiful flowers and sapplings around our homes and gardens and this planters are unbreakable, it add an element of longetivity to the plants which gets destroyed due to broken planter.

#### PRODUCT NAME

**Round Planter No.6** 

**Round Planter No.8** 

Round Planter No.10

Round Planter No.12

Round Planter No.14

Round Planter No.16

Round Planter No. 18

### **HEIGHT**

4.5 inch

6.5 inch

8.25 inch

9.75 inch

11.5 inch

13.25 inch

15 inch

#### WIDTH

6 inch

8 inch

10 inch

12 inch

14 inch

16 inch

18 inch