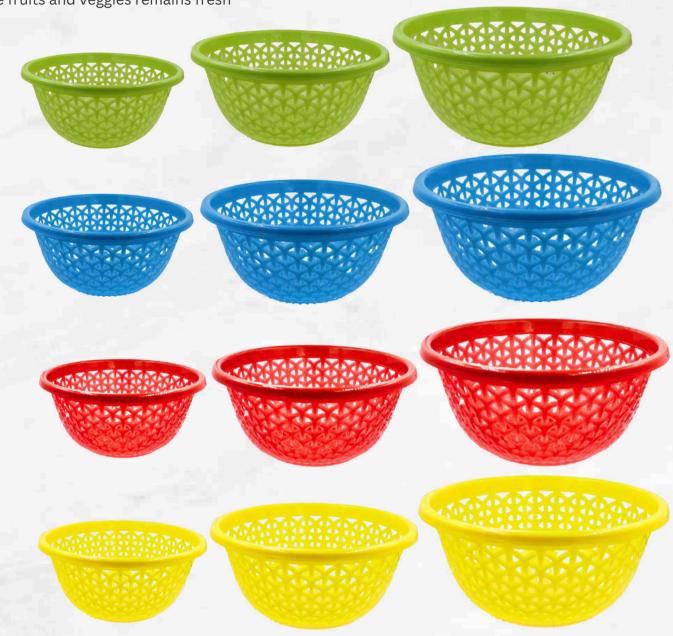

## SMALL MEDIUM BIG

It is a multipurpose basket used for storage in daily household needs mainly in kitchen for keeping vegetables and fruits bacteria free, so the fruits and veggies remains fresh

## SMALL MEDIUM BIG

It is a multipurpose basket used for storage in daily household needs mainly in kitchen for keeping vegetables and fruits bacteria free, so the fruits and veggies remains fresh

(WITH AND WITHOUT LID)