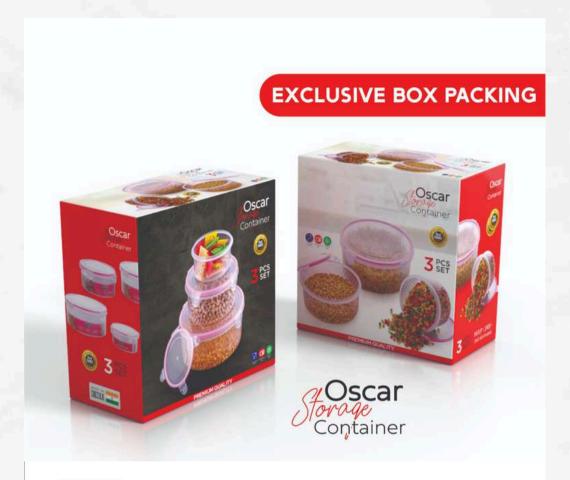

#### OSCAR SET

#### **EXCLUSIVE BOX PAKING**

Oscar Storage Container Size 250, 500, 1000

Available in 250 ml, 500 ml, 1000 ml, 2000 ml, 3000 ml