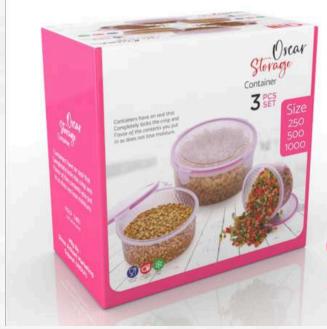

#### **EXCLUSIVE BOX PAKING**

Oscar Storage Container Size 250, 500, 1000

Available in 250 ml, 500 ml, 1000 ml, 2000 ml, 3000 ml